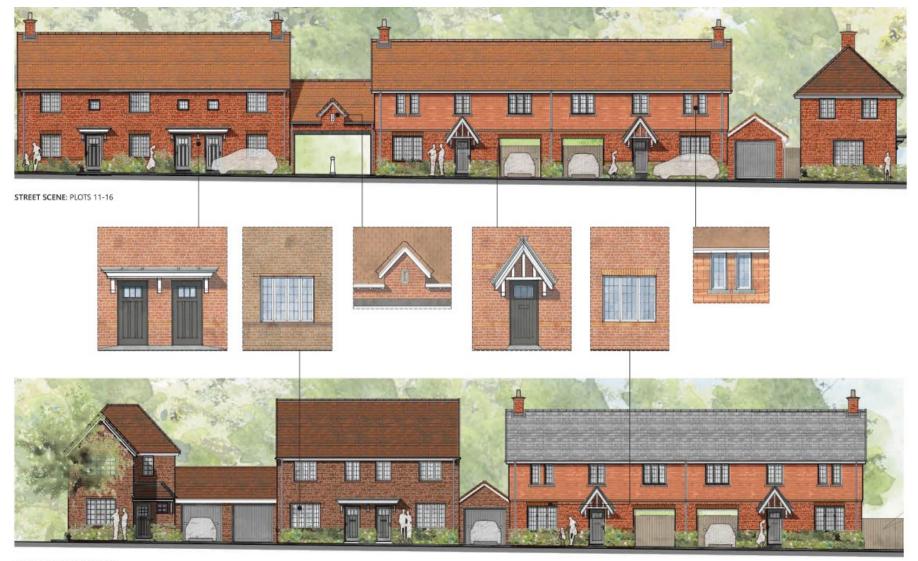

Street scene A-A

Previous

Next

Previous Next

Street scenes D-D and E-E

Next

STREET SCENE: PLOTS 23-27

Plots 11 - 16 and 23 - 27