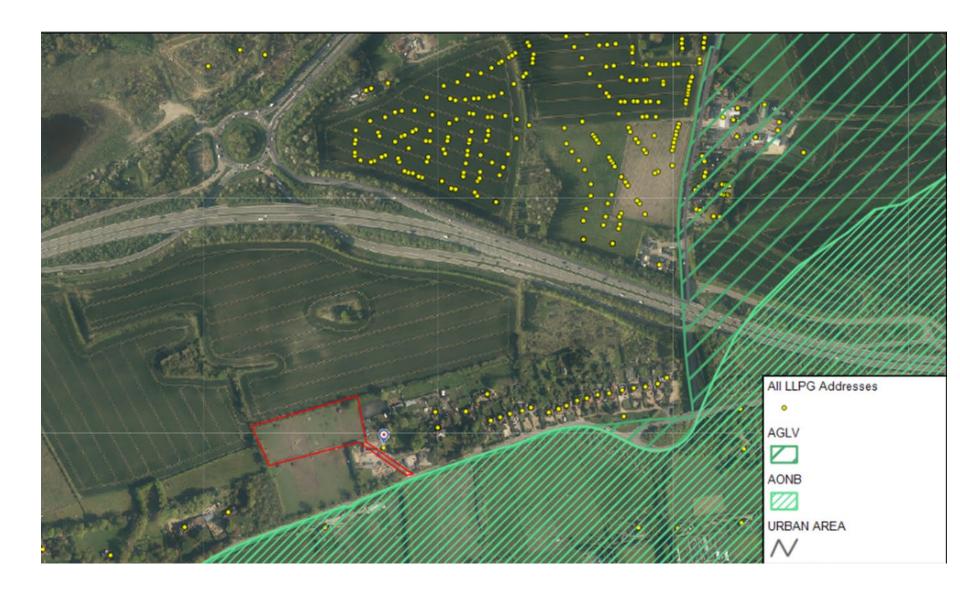

## 22/P/00738

Ipsley Lodge Stables
Hogs Back
Seale
Guildford
GU10 1LA

Previous Next Home

Site Location Previous Next Home

Site plan Previous Next Home

Previous Next Home

Next

Next