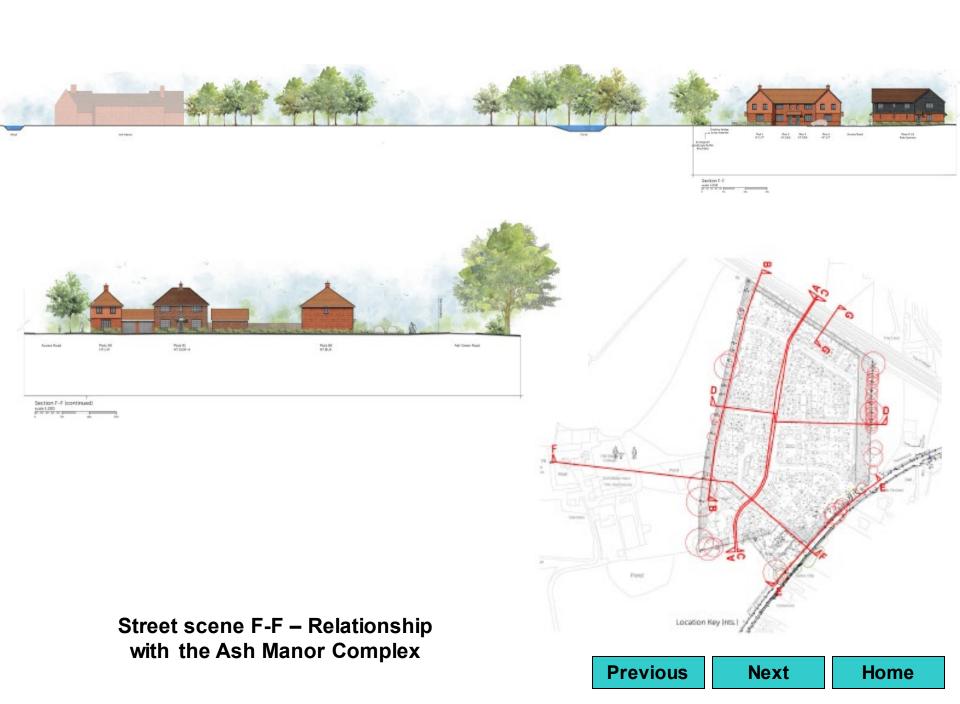

**Previous** 

**Next** 

STREET SCENE EXTRACT: PLOTS 67-76

**Previous** 

**Next** 

STREET SCENE EXTRACT: PLOTS 82-85

STREET SCENE B-B EXTRACT: PLOTS 67-76

Plots 30 - 34, 1 - 4 and 8 - 10

**Previous** 

Next

Next

Site boundary Development area Open space **Existing buildings** Enclosed public spaces On-site primary routes Access to development areas Key off-site routes New roundabout Access to Ash Manor only Key pedestrian and cycle routes / PRoW Ash Road bridge Railway line Railway station Existing gypsy and traveller's site Water bodies Provision of flood compensation land (area subject to detailed assessment) Allocated land not included in study area