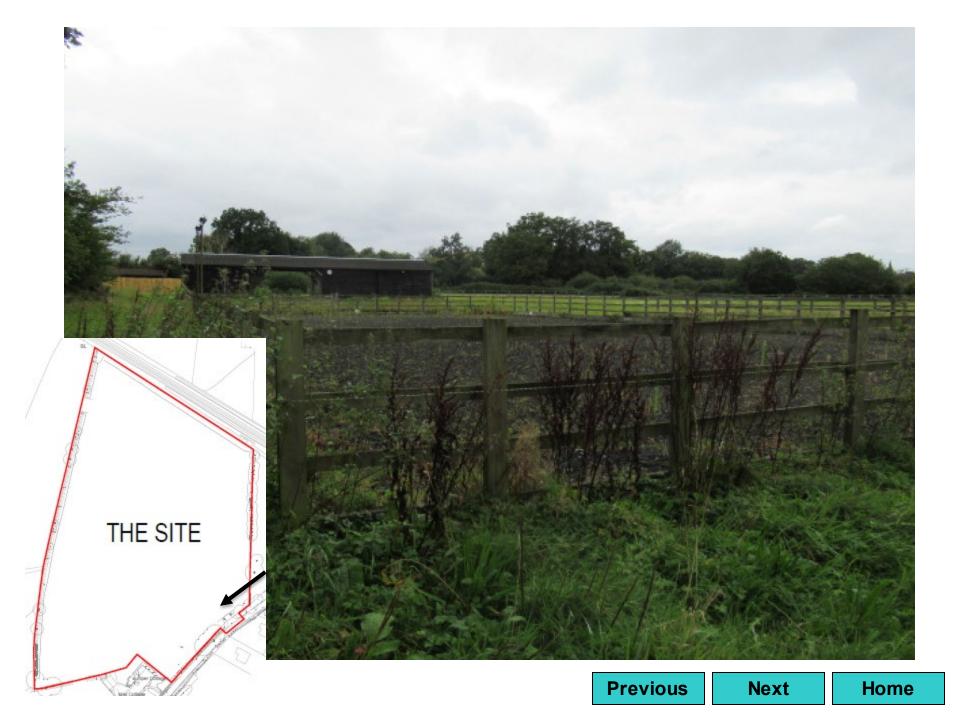

## 22/P/00738

Ipsley Lodge Stables
Hogs Back
Seale
Guildford
GU10 1LA

Previous Next Home

Site Location Previous Next Home

Site plan Previous Next Home

Previous Next Home

Next

Next