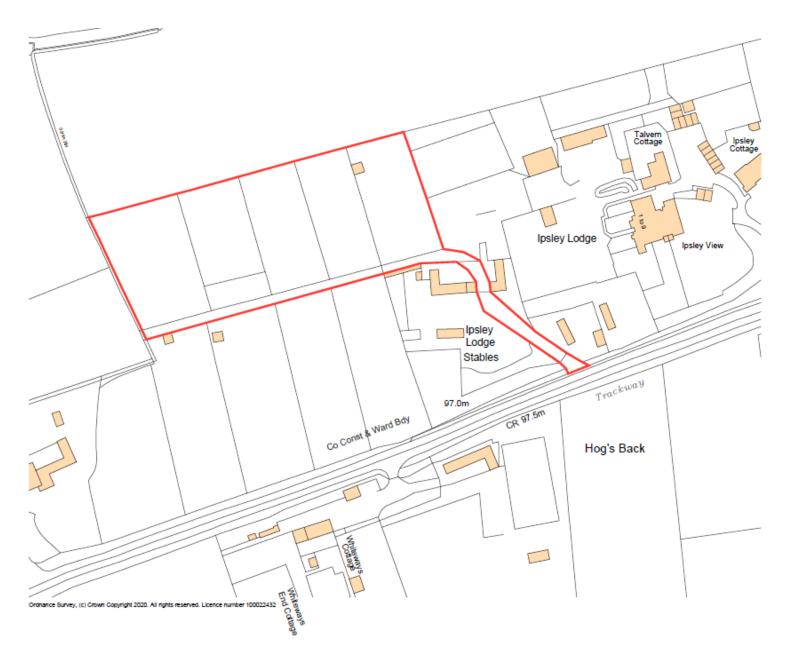

## 22/P/00738

Ipsley Lodge Stables
Hogs Back
Seale
Guildford
GU10 1LA

Previous Next Home

Site Location Previous Next Home

Site plan Previous Next Home

Previous Next Home

Next

Next