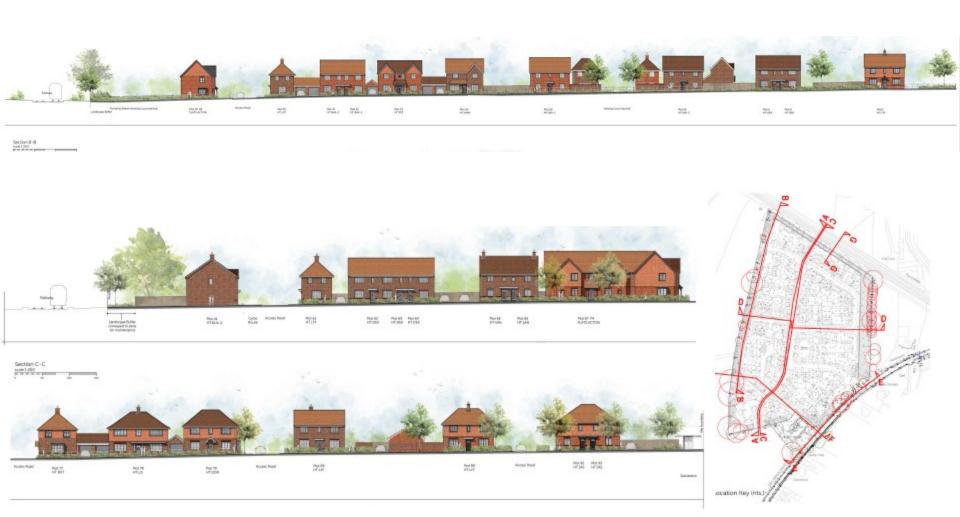

**Previous** 

**Next** 

STREET SCENE EXTRACT: PLOTS 67-76

**Previous** 

**Next** 

STREET SCENE EXTRACT: PLOTS 82-85

STREET SCENE B-B EXTRACT: PLOTS 67-76

Plots 30 - 34, 1 - 4 and 8 - 10