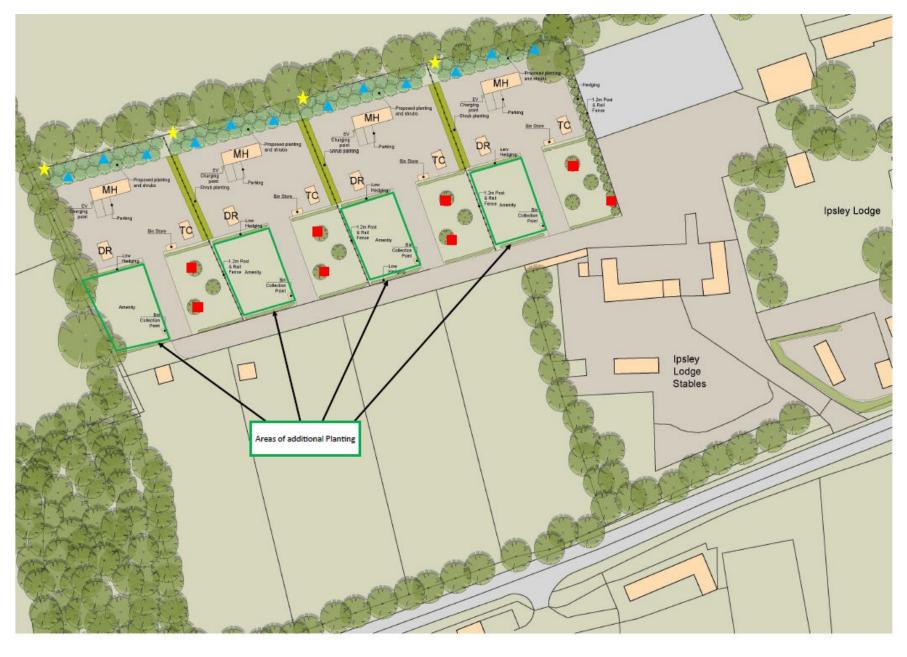

## 22/P/00738

Ipsley Lodge Stables
Hogs Back
Seale
Guildford
GU10 1LA

Previous Next Home

Site Location Previous Next Home

Site plan Previous Next Home

Previous Next Home

Next

Next