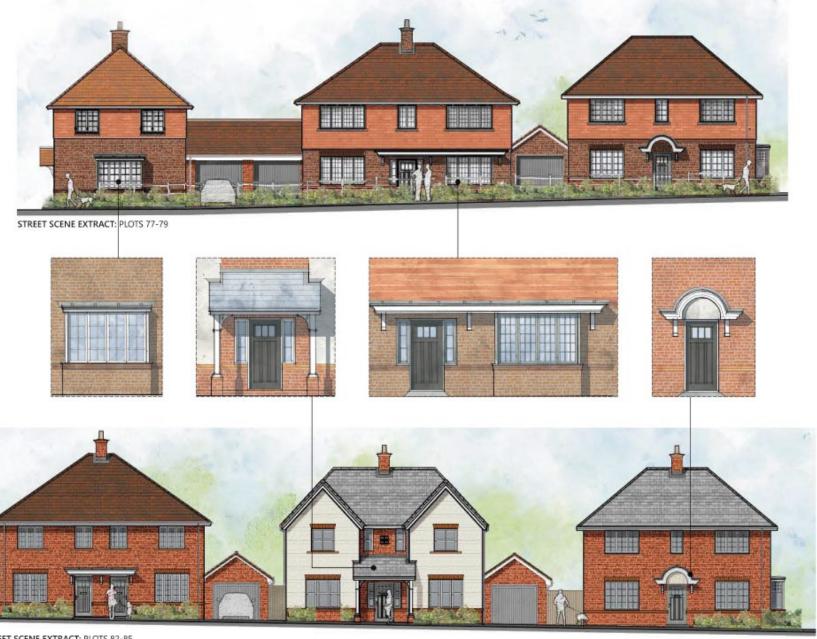

**Previous** 

**Next** 

STREET SCENE EXTRACT: PLOTS 67-76

**Previous** 

**Next** 

STREET SCENE EXTRACT: PLOTS 82-85

STREET SCENE B-B EXTRACT: PLOTS 67-76

Plots 30 - 34, 1 - 4 and 8 - 10