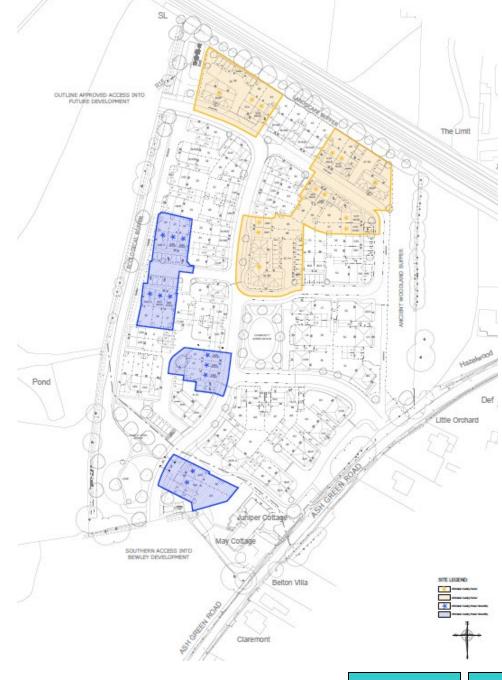

Street scene A-A

Previous

Next

Previous Next

Street scenes D-D and E-E

Next

STREET SCENE: PLOTS 23-27

Plots 11 - 16 and 23 - 27

**Previous** 

**Next** 

STREET SCENE EXTRACT: PLOTS 67-76

**Previous** 

**Next** 

STREET SCENE EXTRACT: PLOTS 82-85

STREET SCENE B-B EXTRACT: PLOTS 67-76

Plots 30 - 34, 1 - 4 and 8 - 10