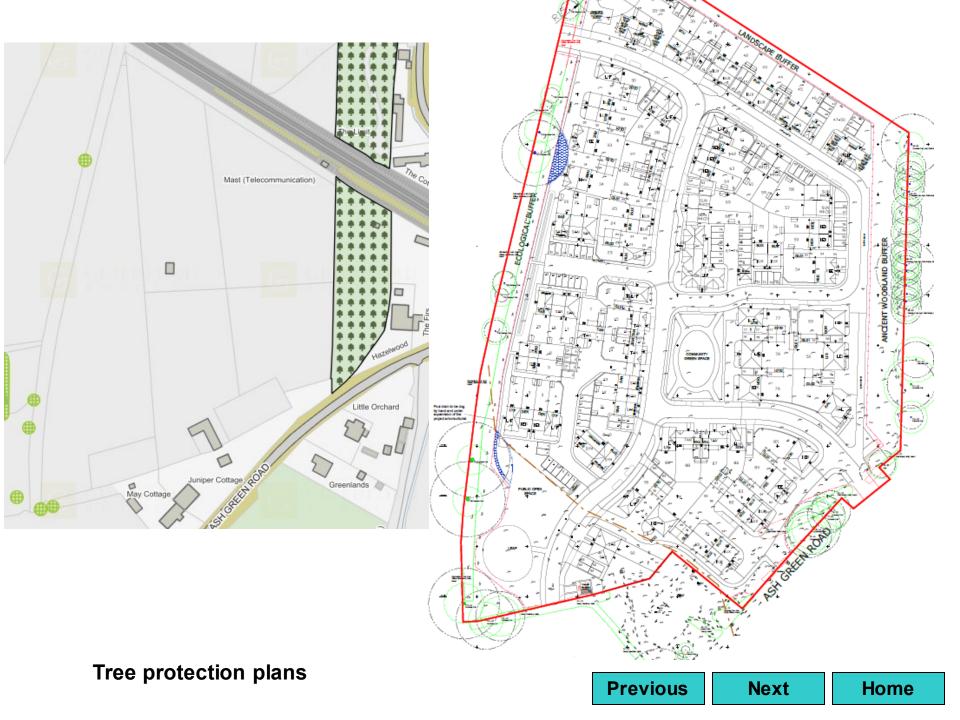

# Land at May and Juniper Cottages Ash Green Road Ash GU12 6JH

**Previous** 

**Next** 

**Site Location Plan** 

Previous

Next

Next

Site plan Previous Next Home