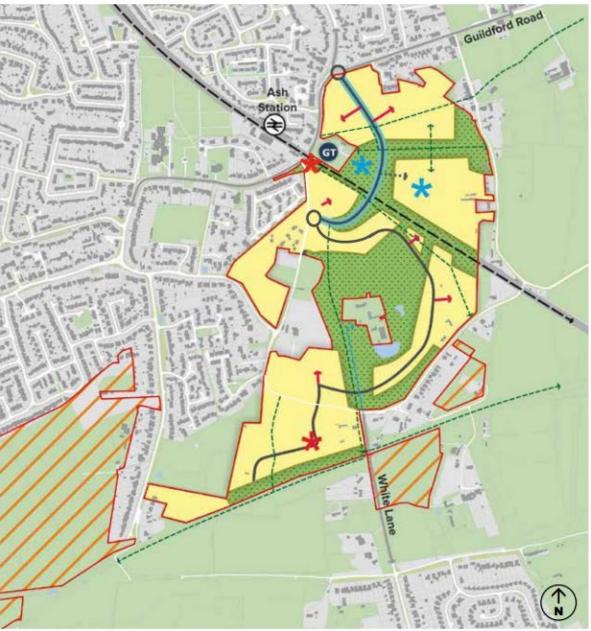

**Previous** 

Next

Next

Site boundary Development area Open space **Existing buildings** Enclosed public spaces On-site primary routes Access to development areas Key off-site routes New roundabout Access to Ash Manor only Key pedestrian and cycle routes / PRoW Ash Road bridge Railway line Railway station Existing gypsy and traveller's site Water bodies Provision of flood compensation land (area subject to detailed assessment) Allocated land not included in study area

Possible access

Fig 49: Illustrative application of development principles to Ash and Tongham

Next

Next

Next

Next

Site plan Previous Next Home

Parking proposal Previous Next Home